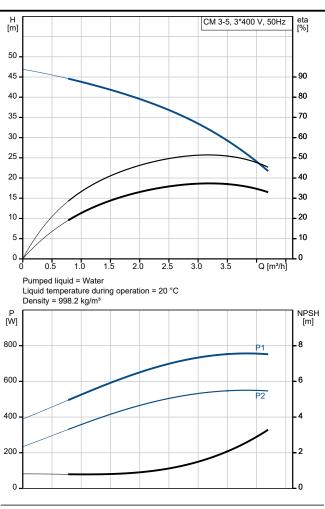

Technical:

Pump speed on which pump data are based: 2900 rpm

Rated flow: 3.1 m³/h
Rated head: 34.75 m
Code for shaft seal: AVBE

Approvals: CE,EAC,UKCA
Approvals for drinking water: ACS,NSF61
Curve tolerance: ISO9906:2012 3B

| Description                              | Value                   |
|------------------------------------------|-------------------------|
| General information:                     |                         |
| Product name:                            | CM 3-5 A-R-A-E-AVBE     |
|                                          | F-A-A-N                 |
| Product No:                              | On request              |
| EAN number:                              | On request              |
| Technical:                               |                         |
| Pump speed on which pump data are based: | 2900 rpm                |
| Rated flow:                              | 3.1 m³/h                |
| Rated head:                              | 34.75 m                 |
| Impellers:                               | 5                       |
| Code for shaft seal:                     | AVBE                    |
| Approvals:                               | CE,EAC,UKCA             |
| Approvals for drinking water:            | ACS,NSF61               |
| Curve tolerance:                         | ISO9906:2012 3B         |
| Pump version:                            | Α                       |
| Model:                                   | A                       |
| Materials:                               |                         |
| Pump housing:                            | Cast iron               |
| Pump housing:                            | EN-GJL-200              |
| Pump housing:                            | ASTM A48-25A            |
| Impeller:                                | Stainless steel         |
| Impeller:                                | EN 1.4301               |
| Impeller:                                | AISI 304                |
| Material code:                           | A A A                   |
| Code for rubber:                         | • •                     |
| Installation:                            | E                       |
|                                          | -20 55 °C               |
| Range of ambient temperature:            |                         |
| Maximum operating pressure:              | 10 bar                  |
| Max pressure at stated temp:             | 10 bar / 40 °C          |
| Max pressure at stated temp:             | 6 bar / 90 °C           |
| Type of connection:                      | Rp                      |
| Size of inlet connection:                | 1 inch                  |
| Size of outlet connection:               | 1 inch                  |
| Outlet position:                         | 12                      |
| Connect code:                            | R                       |
| Liquid:                                  |                         |
| Pumped liquid:                           | Water                   |
| Liquid temperature range:                | -20 90 °C               |
| Selected liquid temperature:             | 20 °C                   |
| Density:                                 | 998.2 kg/m³             |
| Electrical data:                         |                         |
| Motor standard:                          | IEC                     |
| Frame size:                              | 71B                     |
| IE efficiency class:                     | IE2                     |
| Rated power - P2:                        | 0.6 kW                  |
| Mains frequency:                         | 50 Hz                   |
| Suitable for 50/60 Hz:                   | N                       |
| Rated voltage:                           | 3 x 220-240D/380-415Y V |
| Service factor:                          | 1.00                    |
| Rated current:                           | 2,8-3,1/1,6-1,8 A       |
| Starting current:                        | 580-500 %               |
| Rated speed:                             | 2810-2850 rpm           |
| Enclosure class (IEC 34-5):              | IP55                    |
| Insulation class (IEC 85):               | F                       |
| Built-in motor protection:               | NONE                    |
| Cable included (Yes/No):                 | N                       |
| Controls:                                |                         |
| Frequency converter:                     | NONE                    |
| Others:                                  |                         |
| Terminal box position:                   | 12                      |
|                                          |                         |
| Minimum efficiency index, MEI ≥:         | 0.7                     |
| Net weight:                              | 12.5 kg                 |
| Gross weight:                            | 15 kg                   |
|                                          |                         |