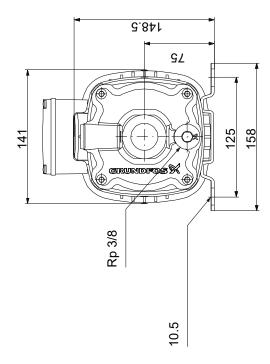

## On request CM 3-5 A-R-A-E-AVBE F-A-A-N 50 Hz

Note! All units are in [mm] unless others are stated. Disclaimer: This simplified dimensional drawing does not show all details.