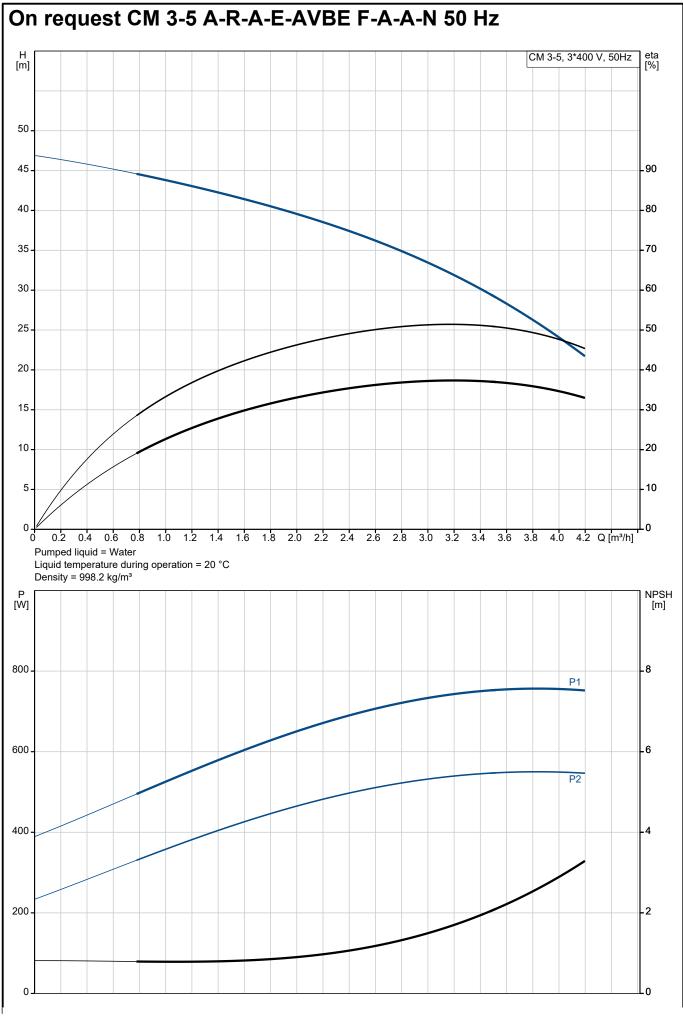

Technical:

Pump speed on which pump data are based: 2900 rpm

Rated flow: 3.1 m³/h
Rated head: 34.75 m
Code for shaft seal: AVBE

Approvals: CE,EAC,UKCA
Approvals for drinking water: ACS,NSF61
Curve tolerance: ISO9906:2012 3B

| Description                              | Value                   |
|------------------------------------------|-------------------------|
| General information:                     |                         |
| Product name:                            | CM 3-5 A-R-A-E-AVBE     |
|                                          | F-A-A-N                 |
| Product No:                              | On request              |
| EAN number:                              | On request              |
| Technical:                               |                         |
| Pump speed on which pump data are based: | 2900 rpm                |
| Rated flow:                              | 3.1 m³/h                |
| Rated head:                              | 34.75 m                 |
| Impellers:                               | 5                       |
| Code for shaft seal:                     | AVBE                    |
| Approvals:                               | CE,EAC,UKCA             |
| Approvals for drinking water:            | ACS,NSF61               |
| Curve tolerance:                         | ISO9906:2012 3B         |
| Pump version:                            | Α                       |
| Model:                                   | A                       |
| Materials:                               |                         |
| Pump housing:                            | Cast iron               |
| Pump housing:                            | EN-GJL-200              |
| Pump housing:                            | ASTM A48-25A            |
| Impeller:                                | Stainless steel         |
| Impeller:                                | EN 1.4301               |
| Impeller:                                | AISI 304                |
| Material code:                           | A A A                   |
| Code for rubber:                         | • •                     |
| Installation:                            | E                       |
|                                          | -20 55 °C               |
| Range of ambient temperature:            |                         |
| Maximum operating pressure:              | 10 bar                  |
| Max pressure at stated temp:             | 10 bar / 40 °C          |
| Max pressure at stated temp:             | 6 bar / 90 °C           |
| Type of connection:                      | Rp                      |
| Size of inlet connection:                | 1 inch                  |
| Size of outlet connection:               | 1 inch                  |
| Outlet position:                         | 12                      |
| Connect code:                            | R                       |
| Liquid:                                  |                         |
| Pumped liquid:                           | Water                   |
| Liquid temperature range:                | -20 90 °C               |
| Selected liquid temperature:             | 20 °C                   |
| Density:                                 | 998.2 kg/m³             |
| Electrical data:                         |                         |
| Motor standard:                          | IEC                     |
| Frame size:                              | 71B                     |
| IE efficiency class:                     | IE2                     |
| Rated power - P2:                        | 0.6 kW                  |
| Mains frequency:                         | 50 Hz                   |
| Suitable for 50/60 Hz:                   | N                       |
| Rated voltage:                           | 3 x 220-240D/380-415Y V |
| Service factor:                          | 1.00                    |
| Rated current:                           | 2,8-3,1/1,6-1,8 A       |
| Starting current:                        | 580-500 %               |
| Rated speed:                             | 2810-2850 rpm           |
| Enclosure class (IEC 34-5):              | IP55                    |
| Insulation class (IEC 85):               | F                       |
| Built-in motor protection:               | NONE                    |
| Cable included (Yes/No):                 | N                       |
| Controls:                                |                         |
| Frequency converter:                     | NONE                    |
| Others:                                  |                         |
| Terminal box position:                   | 12                      |
|                                          |                         |
| Minimum efficiency index, MEI ≥:         | 0.7                     |
| Net weight:                              | 12.5 kg                 |
| Gross weight:                            | 15 kg                   |
|                                          |                         |