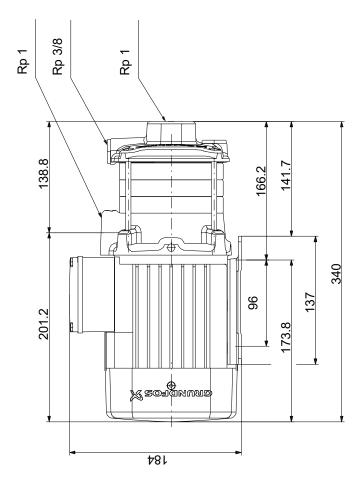

## On request CM 3-5 A-R-A-E-AVBE F-A-A-N 50 Hz

Note! All units are in [mm] unless others are stated. Disclaimer: This simplified dimensional drawing does not show all details.