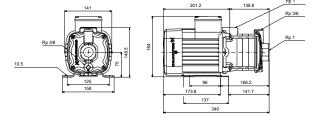

## On request CM 3-5 A-R-A-E-AVBE F-A-A-N 50 Hz

Note! All units are in [mm] unless others are stated. Disclaimer: This simplified dimensional drawing does not show all details.