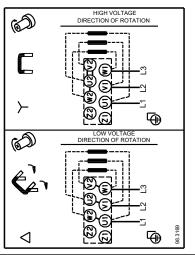

Rated voltage: 3 x 220-240D/380-415Y V

Service factor: 1.00

# Description Qty. 2,8-3,1/1,6-1,8 A Rated current: Starting current: 580-500 % Rated speed: 2810-2850 rpm Enclosure class (IEC 34-5): IP55 Insulation class (IEC 85): F Built-in motor protection: NONE Cable included (Yes/No): Ν Others: Terminal box position: 12 Minimum efficiency index, MEI ≥: 0.7 Net weight: 12.5 kg Gross weight: 15 kg Country of origin: TW Custom tariff no.: 84137042